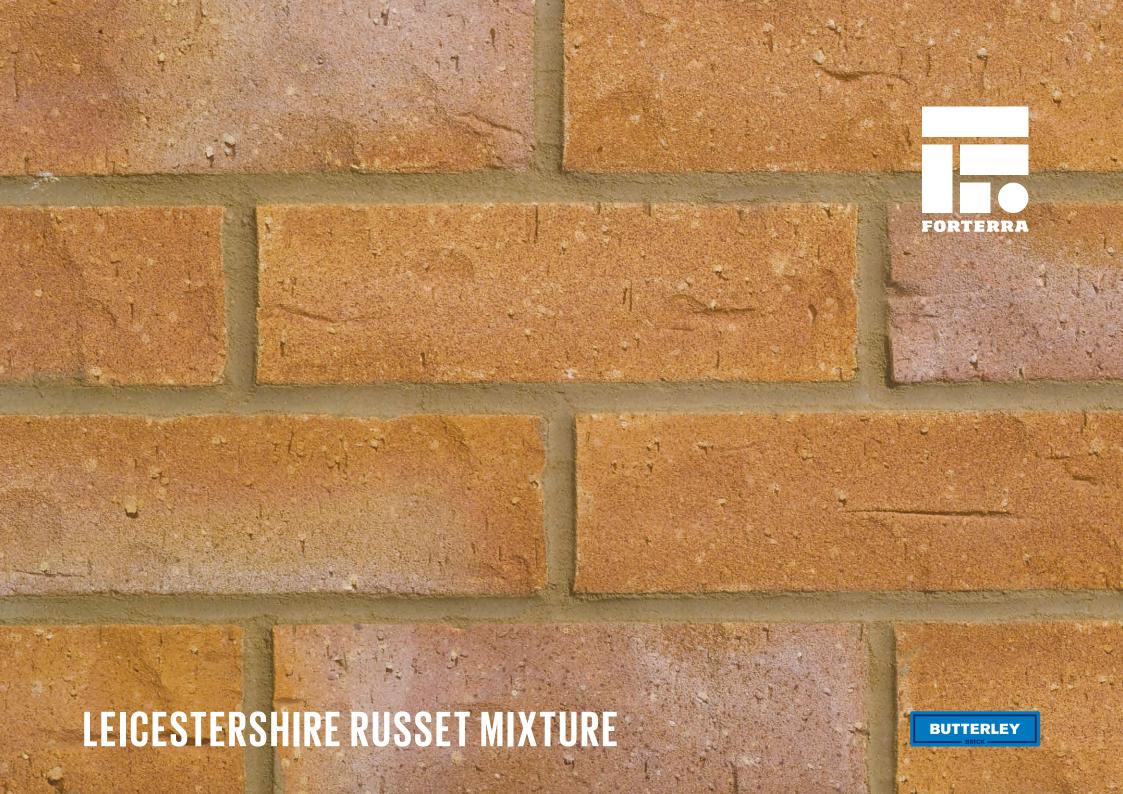

## **LEICESTERSHIRE RUSSET MIXTURE**

## Manufactured to BS EN 771-1

**Brick type** Category II, U, Clay Masonry Unit

**Standard work size** 215 x 102.5 x 65mm

**Dimensional tolerances** Tolerance category: T2 Range category: R1

Compressive strength  $\geq$  30N/mm<sup>2</sup>

Water absorption  $\leq 20\%$ 

**Durability** F2

Active soluble salts content S2

**Configuration** Vertically Perforated 18-25% Voids

**Dry weight per brick** 1.90kg

Pack size

Factory Desford

EAN 5057595000927