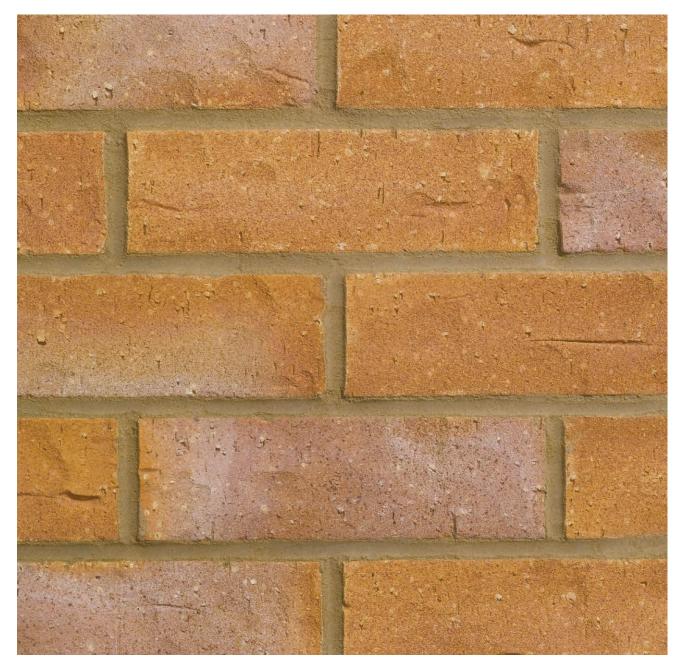

## **LEICESTERSHIRE RUSSET MIXTURE**

## Manufactured to BS EN 771-1

**Brick type** Category II, U, Clay Masonry Unit

**Standard work size** 215 x 102.5 x 65mm

**Dimensional tolerances** Tolerance category: T2 Range category: R1

Compressive strength  $\geq$  30N/mm<sup>2</sup>

Water absorption  $\leq 20\%$ 

**Durability** F2

Active soluble salts content S2

**Configuration** Vertically Perforated 18-25% Voids

**Dry weight per brick** 1.90kg

Pack size

Factory Desford

EAN 5057595000927