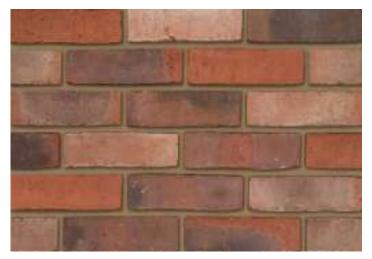

## **Beamish Blend**

| Product Information                                        |                                    |
|------------------------------------------------------------|------------------------------------|
| Ibstock Code:                                              | 2601                               |
| Туре:                                                      | Waterstruck                        |
| Facing Description:                                        | Distressed                         |
| Dry Brick Weight (kg):                                     | 2.7kg                              |
| Pack Quantity:                                             | 392                                |
| Packaging (standard):                                      | Banded (plastic) And Shrinkwrapped |
| Factory:                                                   | Birtley                            |
| Technical Specification (to BS EN 771-1)                   |                                    |
| Brick Dimensions (L x W x H mm):                           | 215x102x65                         |
| Size Tolerances Mean & Range:                              | Tm Rm                              |
| Configuration:                                             | Solid                              |
| Voids (%):                                                 | 0                                  |
| Compressive Strength (N/mm <sup>2</sup> ):                 | 20                                 |
| Active Soluble Salts:                                      | S2                                 |
| Water Absorption (% weight):                               | 12                                 |
| Durability:                                                | F2                                 |
| Gross Dry Density (Sound Insulation) (Kg/m <sup>3</sup> ): | 1740                               |
| Equivalent Thermal Conductivity "K" value 5% Exposed:      | Refer to Ibstock                   |
| Initial Rate of Absorption (Suction Rate) (Kg/m²/min):     | Refer to Ibstock                   |
| EAN:                                                       | 5036335014691                      |