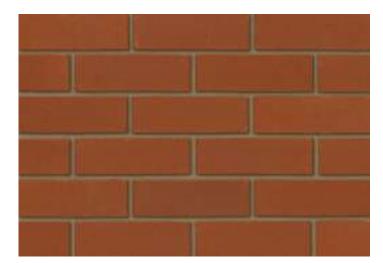

## **Aston Red Sandfaced**

## **73mm**

## Product Information

lbstock Code: 0378

Type: Wirecut

Facing Description: Sandfaced

Dry Brick Weight (kg): 2.8kg

Pack Quantity: 336

Packaging (standard): Banded (plastic)

Factory: Atlas

## Technical Specification (to BS EN 771-1)

Brick Dimensions (L x W x H mm): 215x102x73

Size Tolerances Mean & Range: T2 R1

Configuration: Vertically Perforated

Voids (%): 24-29

Compressive Strength (N/mm²): 60

Active Soluble Salts: S2

Water Absorption (% weight):

Durability: F2~

Gross Dry Density (Sound Insulation) (Kg/m³): 1660

Equivalent Thermal Conductivity "K" value 5% Exposed: Refer to Ibstock

Initial Rate of Absorption (Suction Rate) (Kg/m²/min): Refer to Ibstock