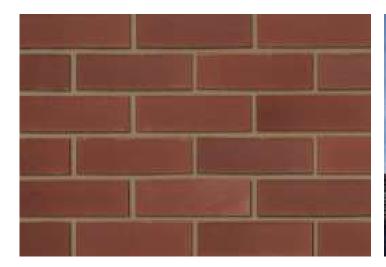

## Aldridge Smooth Red

| Product Information                                    |                       |
|--------------------------------------------------------|-----------------------|
| Ibstock Code:                                          | 0376                  |
| Туре:                                                  | Wirecut               |
| Facing Description:                                    | Smooth                |
| Dry Brick Weight (kg):                                 | 2.3kg                 |
| Pack Quantity:                                         | 400                   |
| Packaging (standard):                                  | Banded (plastic)      |
| Factory:                                               | Atlas                 |
| Technical Specification (to BS EN 771-1)               |                       |
| Brick Dimensions (L x W x H mm):                       | 215x102x65            |
| Size Tolerances Mean & Range:                          | T2 R1                 |
| Configuration:                                         | Vertically Perforated |
| Voids (%):                                             | 24-29                 |
| Compressive Strength (N/mm <sup>2</sup> ):             | 60                    |
| Active Soluble Salts:                                  | S2                    |
| Water Absorption (% weight):                           | 9                     |
| Durability:                                            | F2~                   |
| Gross Dry Density (Sound Insulation) (Kg/m³):          | 1660                  |
| Equivalent Thermal Conductivity "K" value 5% Exposed:  | Refer to Ibstock      |
| Initial Rate of Absorption (Suction Rate) (Kg/m²/min): | Refer to Ibstock      |
| EAN:                                                   | 5036335032411         |
|                                                        |                       |