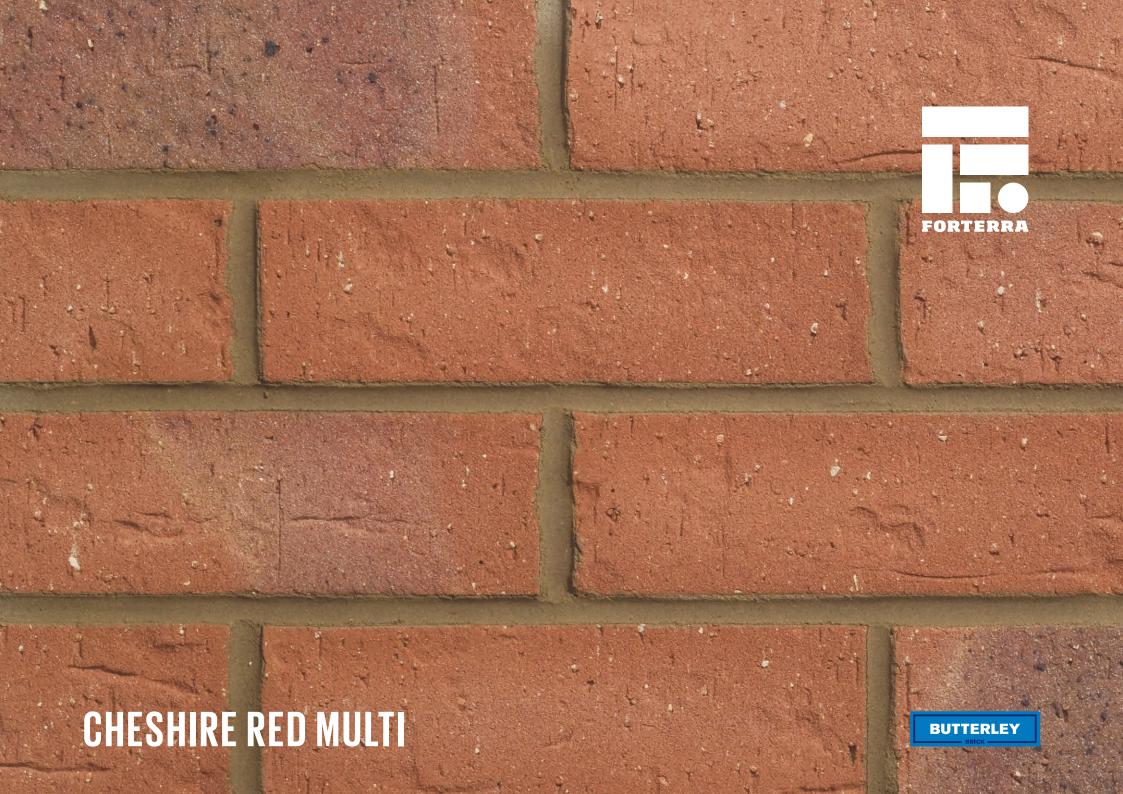

## **CHESHIRE RED MULTI**

## Manufactured to BS EN 771-1

**Brick type** Category II, U, Clay Masonry Unit

**Standard work size** 215 x 102.5 x 65mm

**Dimensional tolerances** Tolerance category: T2 Range category: R1

 $\begin{array}{l} \textbf{Compressive strength} \\ \geq 40 \text{N/mm}^2 \end{array}$ 

Water absorption  $\leq 14\%$ 

**Durability** F2

Active soluble salts content S2

**Configuration** Vertically Perforated 18-25% Voids

**Dry weight per brick** 2.00kg

Pack size

Factory Desford

**EAN** 5057595000880