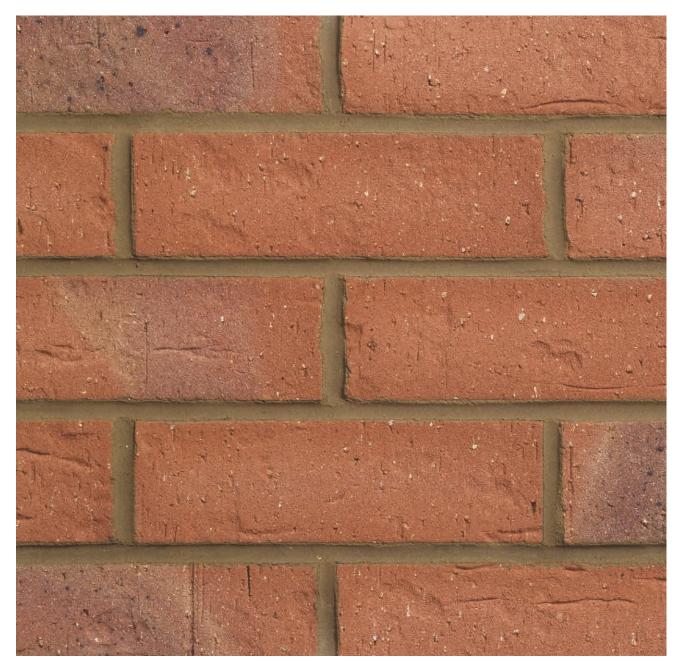

## **CHESHIRE RED MULTI**

## Manufactured to BS EN 771-1

**Brick type** Category II, U, Clay Masonry Unit

**Standard work size** 215 x 102.5 x 65mm

**Dimensional tolerances** Tolerance category: T2 Range category: R1

 $\begin{array}{l} \textbf{Compressive strength} \\ \geq 40 \text{N/mm}^2 \end{array}$ 

Water absorption  $\leq 14\%$ 

**Durability** F2

Active soluble salts content S2

**Configuration** Vertically Perforated 18-25% Voids

**Dry weight per brick** 2.00kg

Pack size

Factory Desford

**EAN** 5057595000880