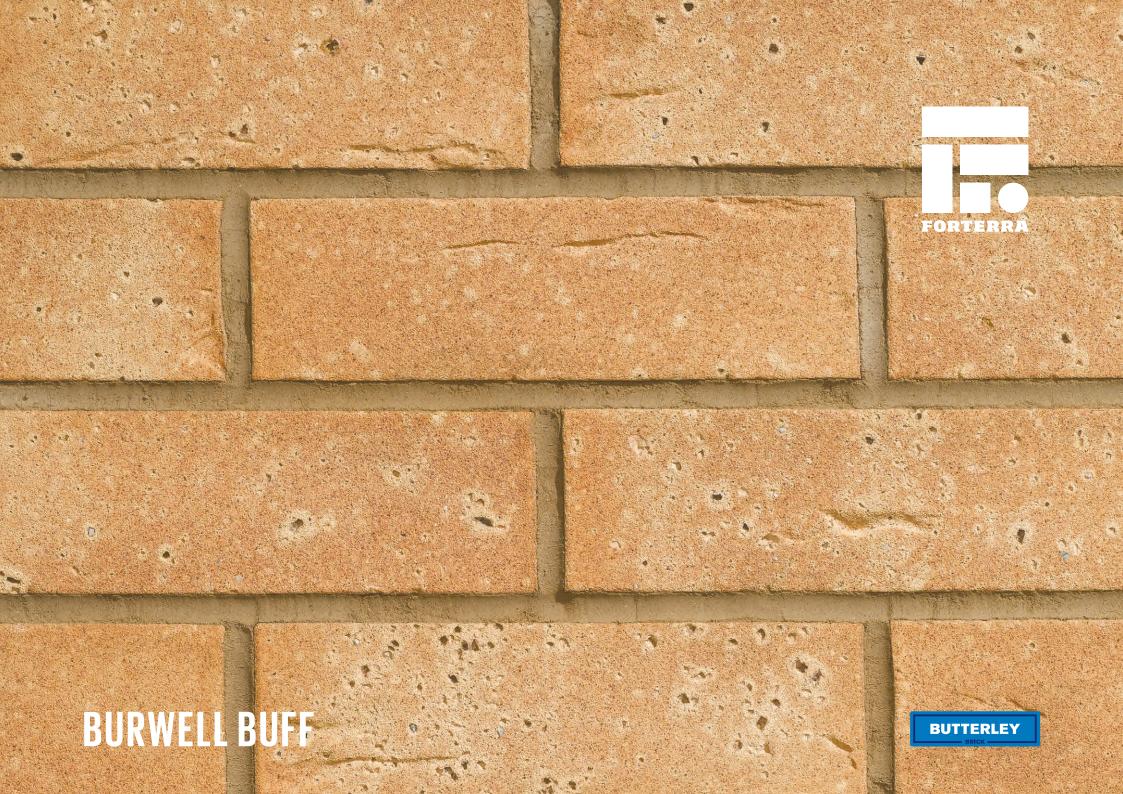

## **BURWELL BUFF**

Manufactured to BS EN 771-1

**Brick type** 

Category II, U, Clay Masonry Unit

Standard work size

215 x 102.5 x 65mm

**Dimensional tolerances** 

Tolerance category: T2 Range category: R1