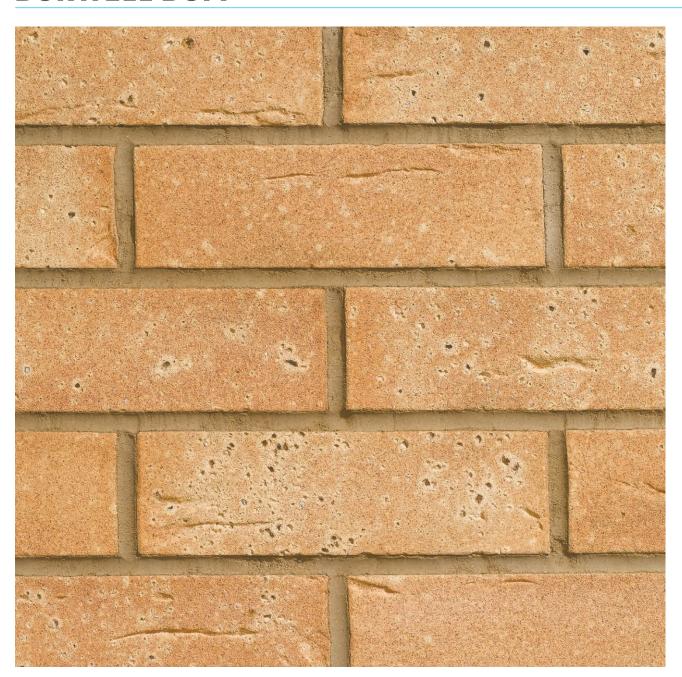

## **BURWELL BUFF**

Manufactured to BS EN 771-1

**Brick type** 

Category II, U, Clay Masonry Unit

Standard work size

215 x 102.5 x 65mm

**Dimensional tolerances** 

Tolerance category: T2 Range category: R1