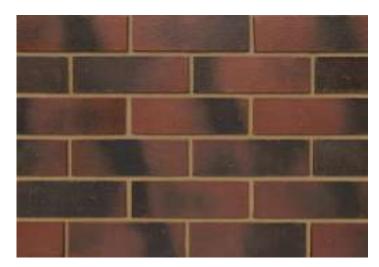

## **Ruskin Red 73mm**

## Technical Specification (to BS EN 771-1)

Brick Dimensions (L x W x H mm): 215x102x73

Size Tolerances Mean & Range: T2 R1

Configuration: Vertically Perforated

Voids (%): 23-28

Compressive Strength (N/mm²): 40