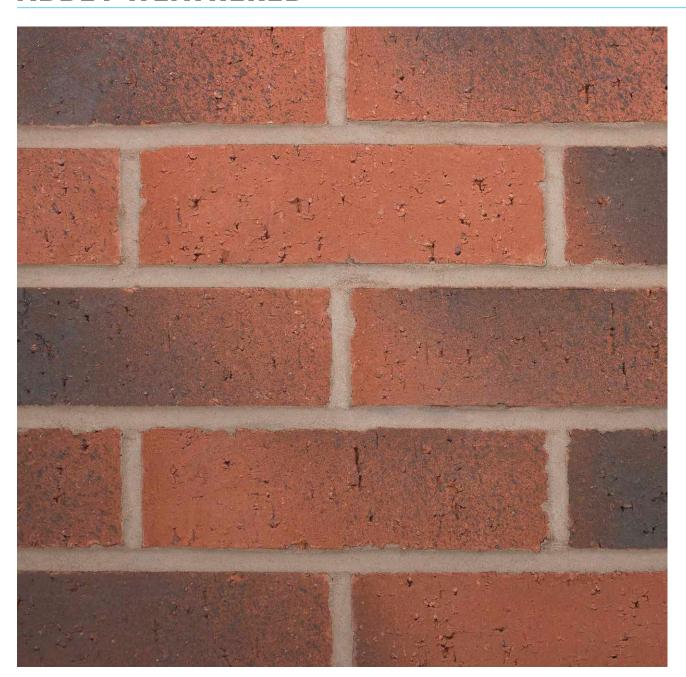

## **ABBEY WEATHERED**

Manufactured to BS EN 771-1

**Brick type** 

Category II, U, Clay Masonry Unit

Standard work size

215 x 102.5 x 65mm

**Dimensional tolerances** 

Tolerance category: T2 Range category: R1

**Compressive strength** 

 $\geq 75 \text{N/mm}^2$ 

Water absorption

≤ 7%

**Durability** 

F2

Active soluble salts content

S2

Configuration

Vertically Perforated 24-29% Voids

Dry weight per brick

2.40kg

Pack size

452

Factory

Howley Park

EAN

5057595040039

SKU

SHOWABW1600VO

**Sales** +44 (0) 330 1231017 **Technical** +44 (0) 330 1231018 **Email** bricks@forterra.co.uk Disclaimer: The reproduction of colours and textures is only as accurate as the printing process will allow. Photographic samples should be used when shortlisting products but we advise that an actual sample should be seen before ordering.