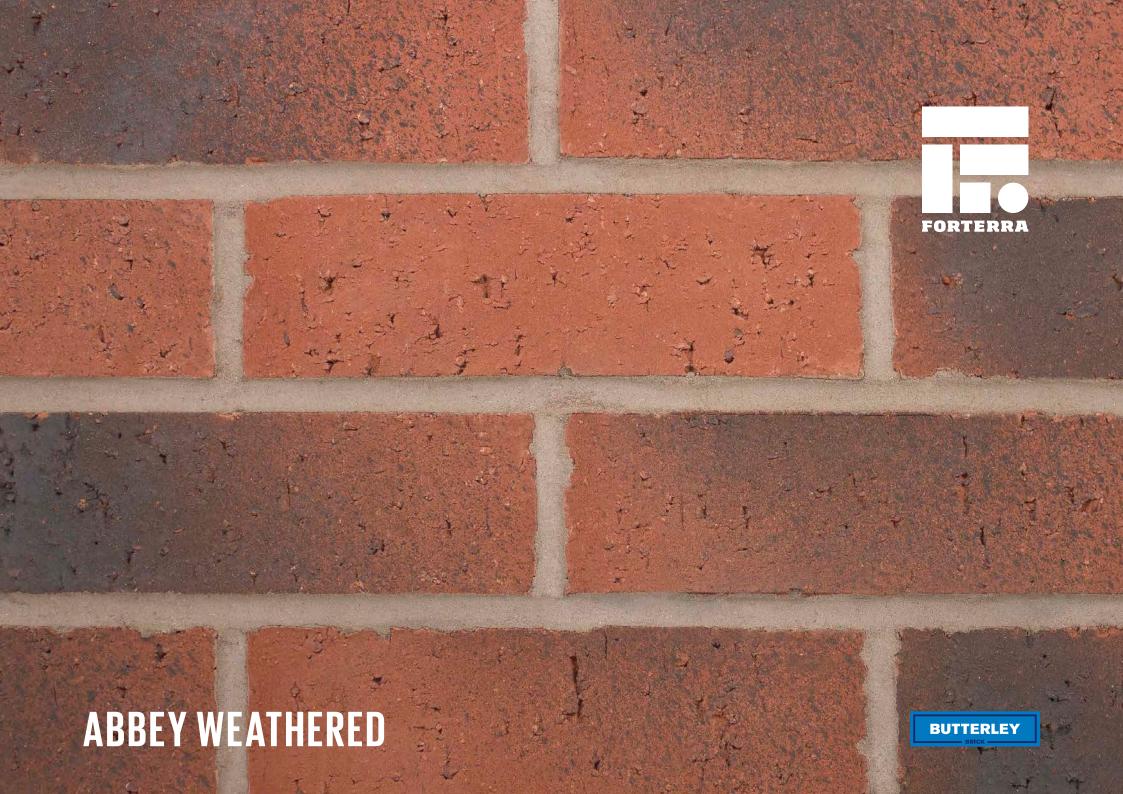

## **ABBEY WEATHERED**

Manufactured to BS EN 771-1

**Brick type** 

Category II, U, Clay Masonry Unit

Standard work size

215 x 102.5 x 65mm

**Dimensional tolerances** 

Tolerance category: T2 Range category: R1

**Compressive strength** 

 $\geq 75 \text{N/mm}^2$ 

Water absorption

≤ 7%

**Durability** 

F2

Active soluble salts content

S2

Configuration

Vertically Perforated 24-29% Voids

Dry weight per brick

2.40kg

Pack size

452

Factory

Howley Park

EAN

5057595040039

SKU

SHOWABW1600VO

**Sales** +44 (0) 330 1231017 **Technical** +44 (0) 330 1231018 **Email** bricks@forterra.co.uk Disclaimer: The reproduction of colours and textures is only as accurate as the printing process will allow. Photographic samples should be used when shortlisting products but we advise that an actual sample should be seen before ordering.