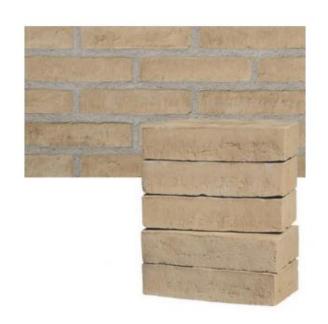

## UK674 – Highfield Buff

| Brick Type / Category       | HD1, Clay Masonry Unit                                                                                                                                                     |
|-----------------------------|----------------------------------------------------------------------------------------------------------------------------------------------------------------------------|
| Dimensions                  | 215 x 102.5 x 65mm                                                                                                                                                         |
| Tolerance                   | T2, Length +/- 4mm, Width +/- 3mm, Height +/- 2mm                                                                                                                          |
| Gross Density               | 1.72-1.800 kg/m3                                                                                                                                                           |
| Tolerance                   | D2, Minimum Value +/- 5%                                                                                                                                                   |
| Compressive Strength        | 25/Nmm2                                                                                                                                                                    |
| Freeze /thaw resistance     | F2                                                                                                                                                                         |
| Geometry                    | Group 1 in accordance with EN1996-1-1                                                                                                                                      |
| Bond Strength               | 0,15 N/mm2 (table value, EN 998-2, annex C)                                                                                                                                |
| Active soluble salt content | S2                                                                                                                                                                         |
| Fire resistance             | A1                                                                                                                                                                         |
| Water absorption            | 10-12 weight %                                                                                                                                                             |
| Initial rate of absorption  | 2,0-2,5 kg/m2                                                                                                                                                              |
| Acid washing                | Normal / See guidelines                                                                                                                                                    |
| Mortar selection            | The type of mortar is chosen on the basis of characteristics of strength and durability in accordance with static impacts and exposure class                               |
| Area of application         | External brickwork                                                                                                                                                         |
| Note                        | Brick is a natural material and variations can thus occur in terms of colour and structure. Therefore please see samples or reference buildings with products in question. |
|                             |                                                                                                                                                                            |