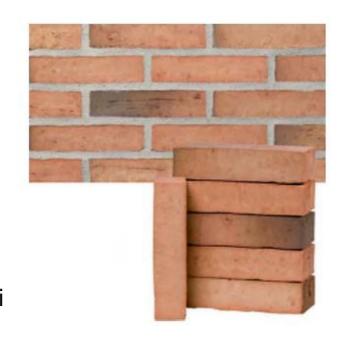

## UK624 - Rosewater Multi

| Brick Type / Category       | HD1, Clay Masonry Unit                                                                                                                                                     |
|-----------------------------|----------------------------------------------------------------------------------------------------------------------------------------------------------------------------|
| Dimensions                  | 215 x 102.5 x 65mm                                                                                                                                                         |
| Tolerance                   | T2, Length +/- 4mm, Width +/- 3mm, Height +/- 2mm                                                                                                                          |
| Gross Density               | 1.74-1.830 kg/m3                                                                                                                                                           |
| Tolerance                   | D2, Minimum Value +/- 5%                                                                                                                                                   |
| Compressive Strength        | 25/Nmm2                                                                                                                                                                    |
| Freeze /thaw resistance     | F2                                                                                                                                                                         |
| Geometry                    | Group 1 in accordance with EN1996-1-1                                                                                                                                      |
| Bond Strength               | 0,15 N/mm2 (table value, EN 998-2, annex C)                                                                                                                                |
| Active soluble salt content | S2                                                                                                                                                                         |
| Fire resistance             | A1                                                                                                                                                                         |
| Water absorption            | 9-11 weight %                                                                                                                                                              |
| Initial rate of absorption  | 1,5-3,0 kg/m2                                                                                                                                                              |
| Acid washing                | Normal / See guidelines                                                                                                                                                    |
| Mortar selection            | The type of mortar is chosen on the basis of characteristics of strength and durability in accordance with static impacts and exposure class                               |
| Area of application         | External brickwork                                                                                                                                                         |
| Note                        | Brick is a natural material and variations can thus occur in terms of colour and structure. Therefore please see samples or reference buildings with products in question. |
|                             |                                                                                                                                                                            |