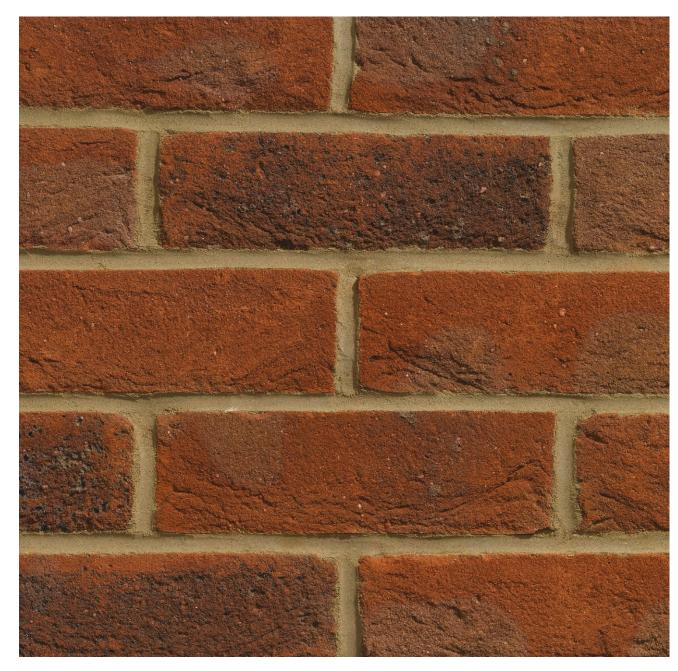

## WESTCROFT RED MULTI

## Manufactured to BS EN 771-1

**Brick type** Category II, U, Clay Masonry Unit

**Standard work size** 215 x 102.5 x 65mm

**Dimensional tolerances** Tolerance category: T2 Range category: R1

Compressive strength  $\geq 25$ N/mm<sup>2</sup>

Water absorption  $\leq 13\%$ 

**Durability** F2

Active soluble salts content  $\ensuremath{\mathbb{S}2}$ 

**Configuration** Frogged 5-18% Voids

Dry weight per brick 2.20kg

Pack Size

**Factory** Measham

**EAN** 5057595002105