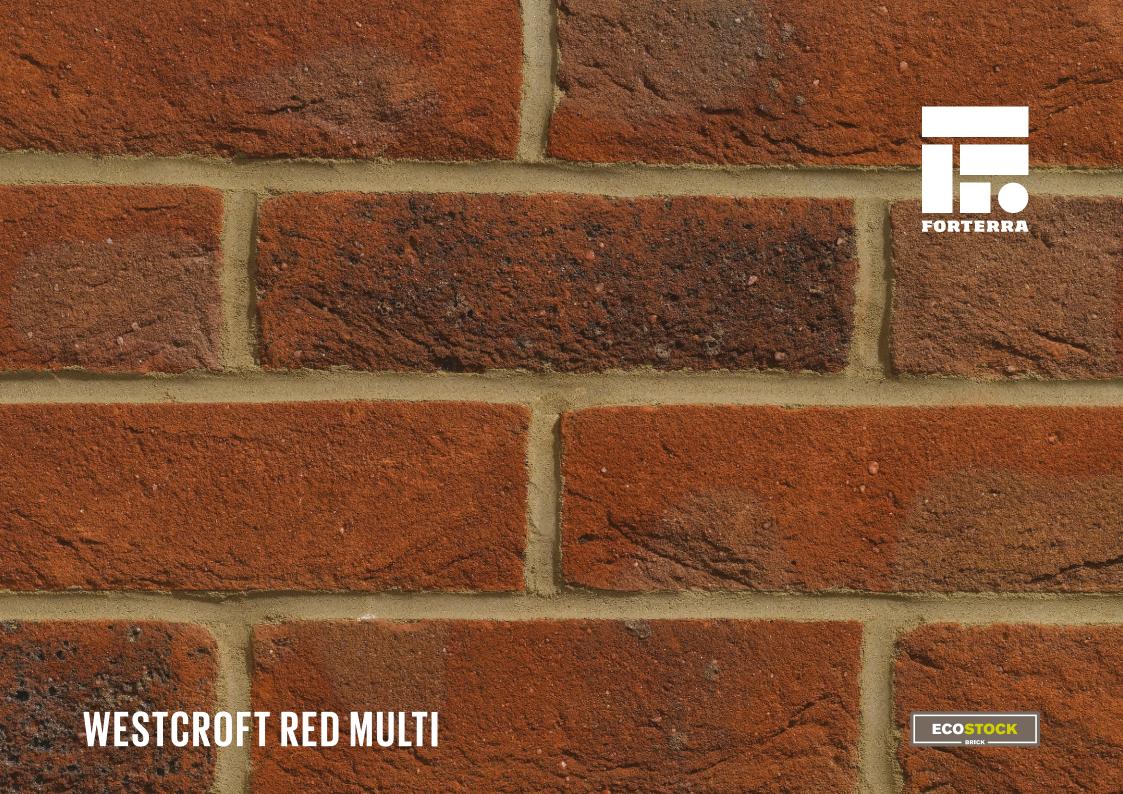

## WESTCROFT RED MULTI

## Manufactured to BS EN 771-1

**Brick type** Category II, U, Clay Masonry Unit

**Standard work size** 215 x 102.5 x 65mm

**Dimensional tolerances** Tolerance category: T2 Range category: R1

Compressive strength  $\geq 25$ N/mm<sup>2</sup>

Water absorption  $\leq 13\%$ 

**Durability** F2

Active soluble salts content  $\ensuremath{\mathbb{S}2}$ 

**Configuration** Frogged 5-18% Voids

Dry weight per brick 2.20kg

Pack Size

**Factory** Measham

**EAN** 5057595002105