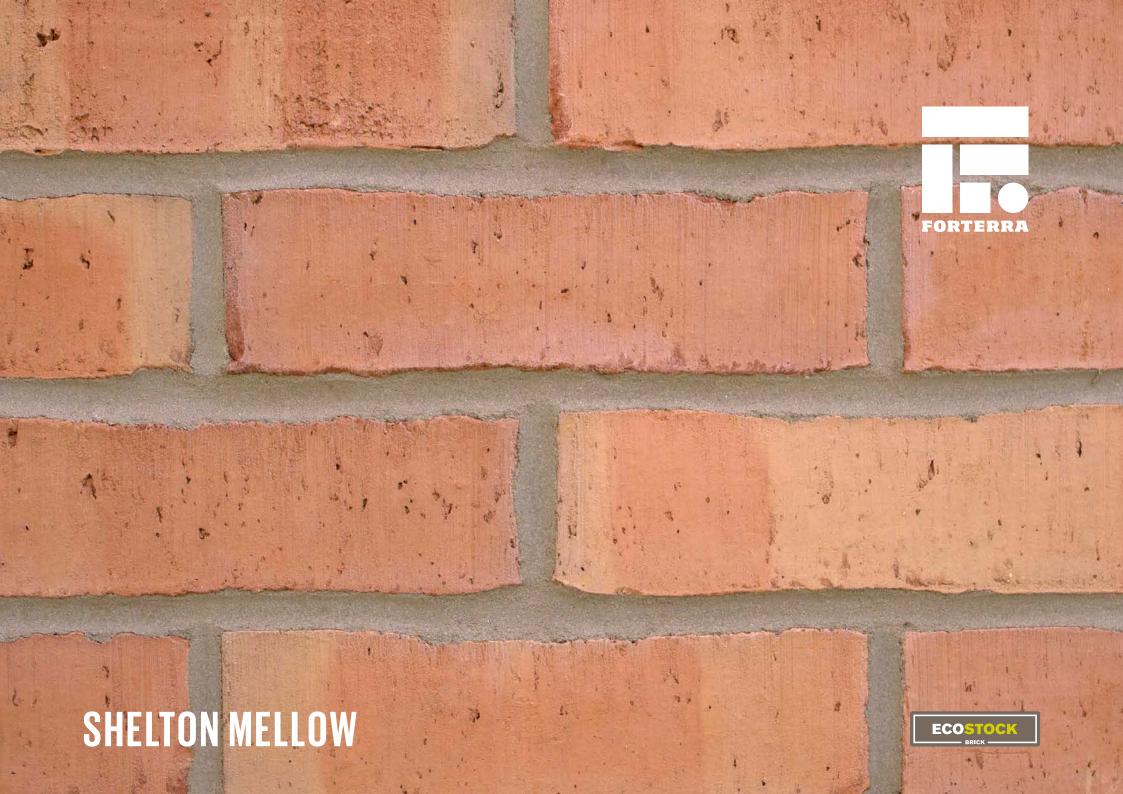

# **SHELTON MELLOW**

## **Brick type**

Category II, U, Clay Masonry Unit

## Configuration

Frogged 5-18% Voids