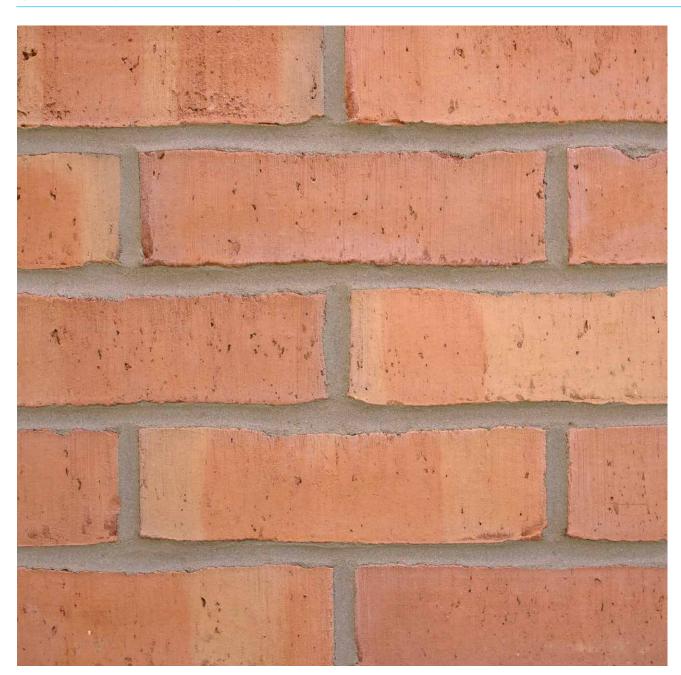

# **SHELTON MELLOW**

## **Brick type**

Category II, U, Clay Masonry Unit

## Configuration

Frogged 5-18% Voids