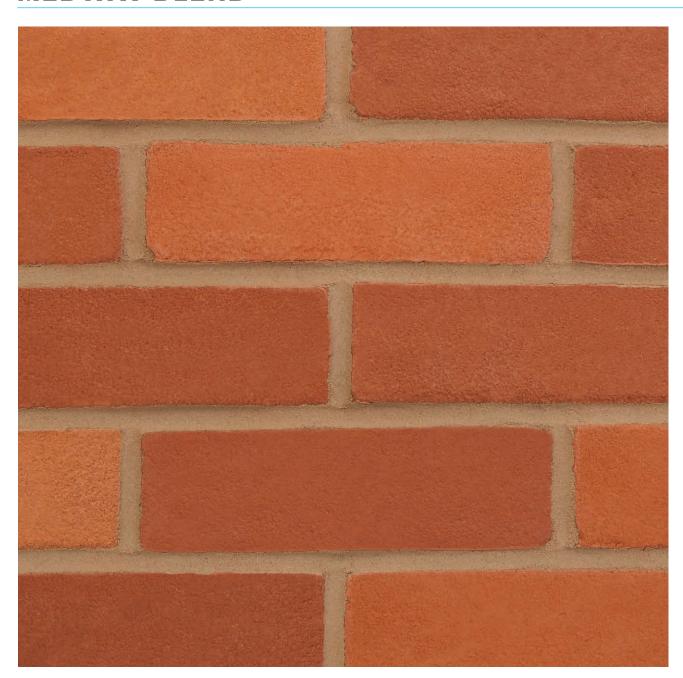

# **MEDWAY BLEND**



## Manufactured to BS EN 771-1

## **Brick type**

Category II, U, Clay Masonry Unit

## Standard work size

215 x 102.5 x 65mm

#### **Dimensional tolerances**

Tolerance category: T2 Range category: R1

# **Compressive strength**

 $\geq 25 \text{N/mm}^2$ 

# Water absorption

≤ 13%

## **Durability**

F2

# **Active soluble salts content**

S2

# Configuration

Frogged 5-18% Voids

# Dry weight per brick

2.20kg

#### **Pack Size**

495

#### **Factory**

Measham

#### EAN

5057595037572

#### SKU

SMEAMEB1600VO

**Sales** +44 (0) 330 1231017 **Technical** +44 (0) 330 1231018 **Email** bricks@forterra.co.uk Disclaimer: The reproduction of colours and textures is only as accurate as the printing process will allow. Photographic samples should be used when shortlisting products but we a