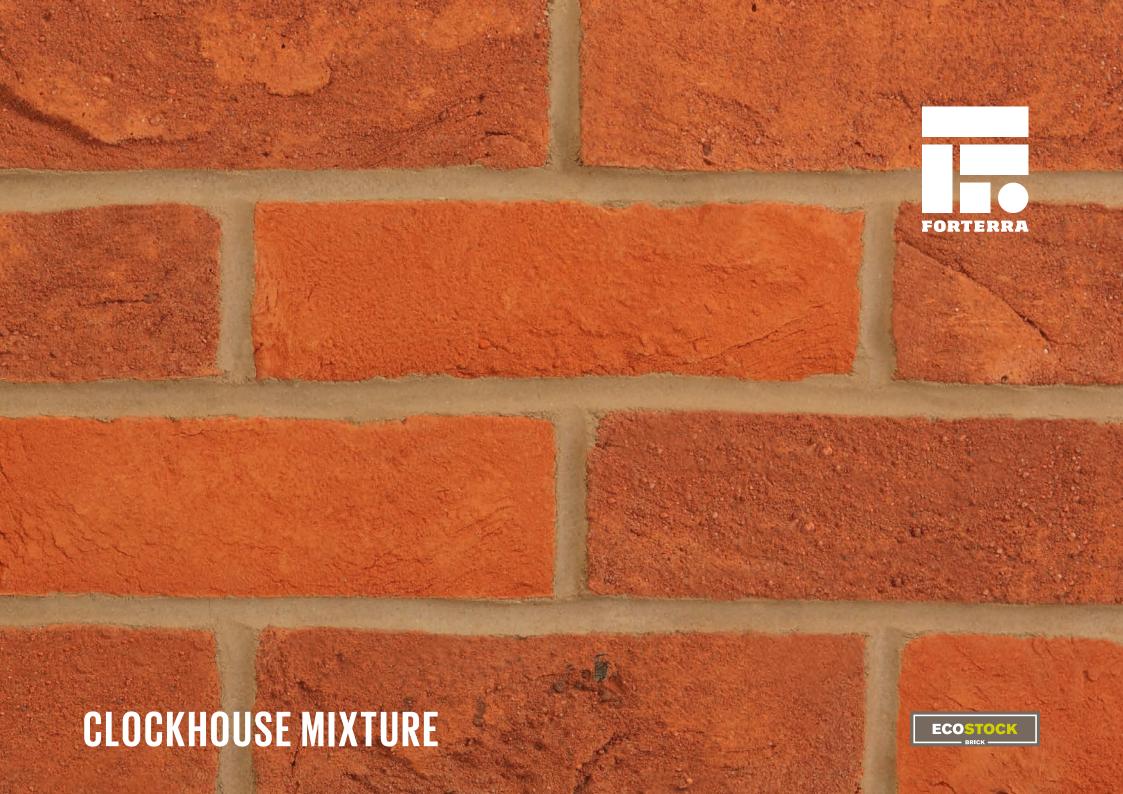

## **CLOCKHOUSE MIXTURE**

Manufactured to BS EN 771-1

**Brick type** 

Category II, U, Clay Masonry Unit

Standard work size

215 x 102.5 x 65mm

**Dimensional tolerances** 

Tolerance category: T2 Range category: R1

**Compressive strength** 

 $\geq 25 \text{N/mm}^2$ 

Water absorption

≤ 13%

**Durability** 

F2

Active soluble salts content

S2

Configuration

Frogged 5-18% Voids

Dry weight per brick

2.20kg

**Pack Size** 

495

**Factory** 

Measham

EAN

5057595002006

SKU

SMEACLM1600VO

**Sales** +44 (0) 330 1231017 **Technical** +44 (0) 330 1231018 **Email** bricks@forterra.co.uk Disclaimer: The reproduction of colours and textures is only as accurate as the printing process will allow. Photographic samples should be used when shortlisting products but we advise that an actual sample should be seen before ordering.