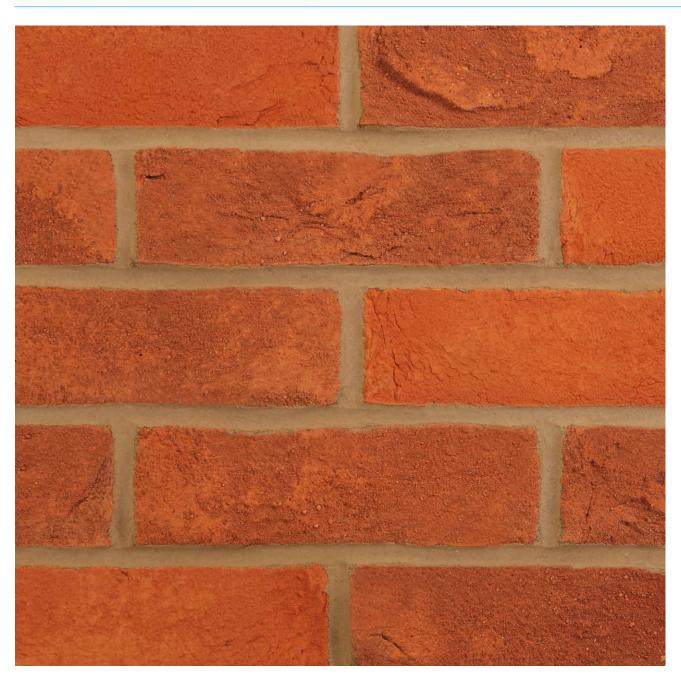

## **CLOCKHOUSE MIXTURE**

Manufactured to BS EN 771-1

**Brick type** 

Category II, U, Clay Masonry Unit

Standard work size

215 x 102.5 x 65mm

**Dimensional tolerances** 

Tolerance category: T2 Range category: R1

**Compressive strength** 

 $\geq 25 \text{N/mm}^2$ 

Water absorption

≤ 13%

**Durability** 

F2

Active soluble salts content

S2

Configuration

Frogged 5-18% Voids

Dry weight per brick

2.20kg

**Pack Size** 

495

**Factory** 

Measham

EAN

5057595002006

SKU

SMEACLM1600VO

**Sales** +44 (0) 330 1231017 **Technical** +44 (0) 330 1231018 **Email** bricks@forterra.co.uk Disclaimer: The reproduction of colours and textures is only as accurate as the printing process will allow. Photographic samples should be used when shortlisting products but we advise that an actual sample should be seen before ordering.