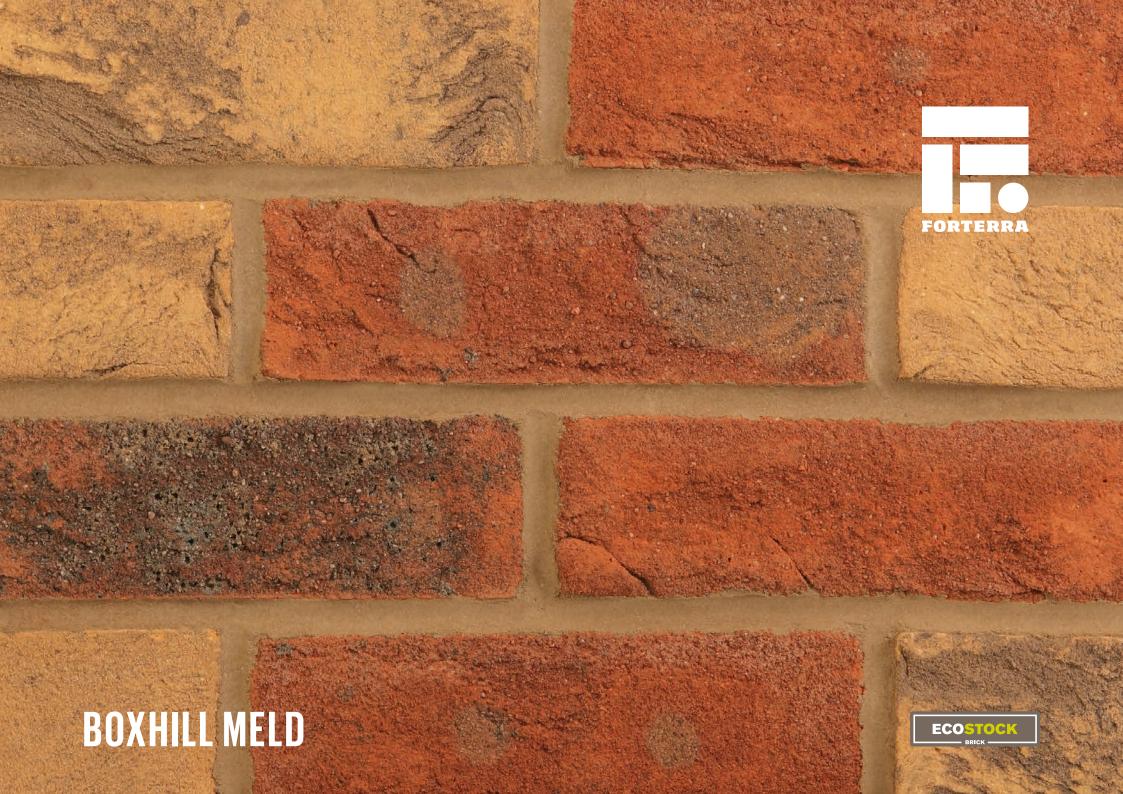

## **BOXHILL MELD**

## Manufactured to BS EN 771-1

**Brick type** Category II, U, Clay Masonry Unit

**Standard work size** 215 x 102.5 x 65mm

**Dimensional tolerances** Tolerance category: T2 Range category: R1

**Compressive strength**  $\geq 25$ N/mm<sup>2</sup>

Water absorption  $\leq 13\%$ 

**Durability** F2

Active soluble salts content S2

**Configuration** Frogged 5-18% Voids

Dry weight per brick 2.20kg

**Pack Size** 495

**Factory** Measham

**EAN** 5057595037596