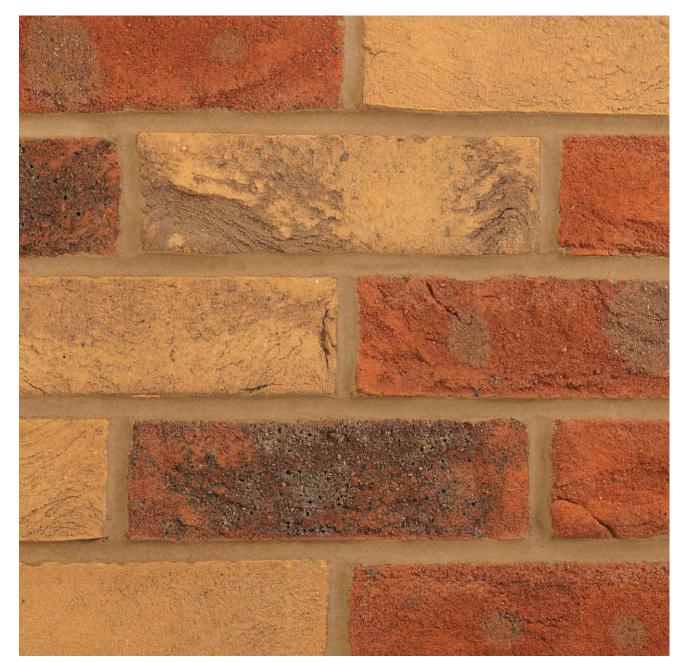

## **BOXHILL MELD**

## Manufactured to BS EN 771-1

**Brick type** Category II, U, Clay Masonry Unit

**Standard work size** 215 x 102.5 x 65mm

**Dimensional tolerances** Tolerance category: T2 Range category: R1

**Compressive strength**  $\geq 25$ N/mm<sup>2</sup>

Water absorption  $\leq 13\%$ 

**Durability** F2

Active soluble salts content S2

**Configuration** Frogged 5-18% Voids

Dry weight per brick 2.20kg

**Pack Size** 495

**Factory** Measham

**EAN** 5057595037596