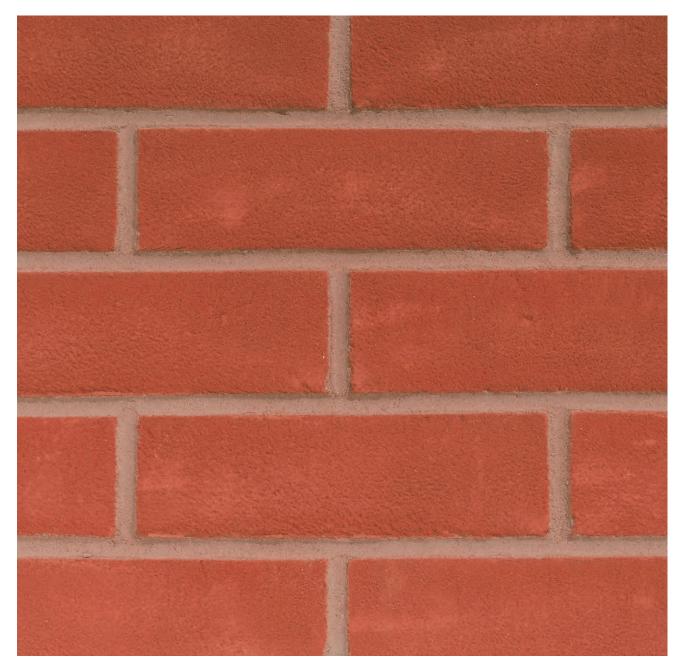

## **ATHERSTONE RED**

## Manufactured to BS EN 771-1

**Brick type** Category II, U, Clay Masonry Unit

**Standard work size** 215 x 102.5 x 65mm

**Dimensional tolerances** Tolerance category: T2 Range category: R1

Compressive strength  $\geq 25$ N/mm<sup>2</sup>