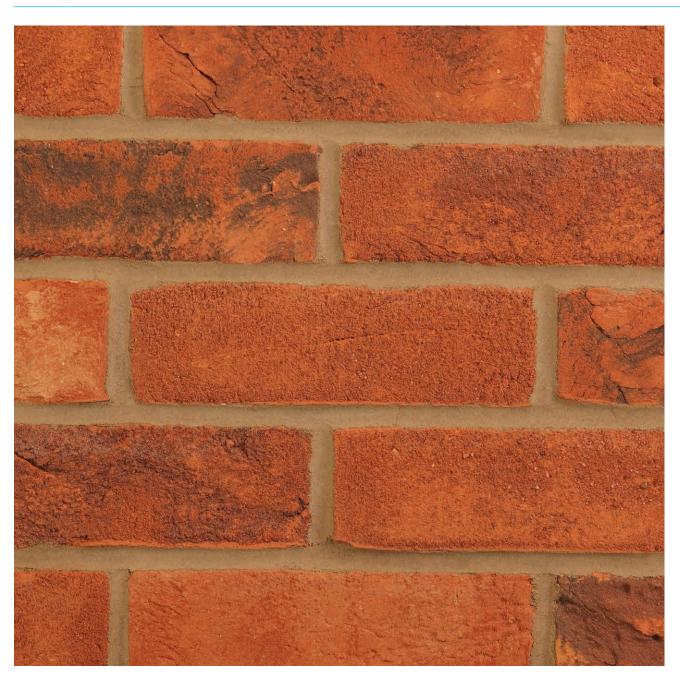

## **ARUNDEL MIX**

Manufactured to BS EN 771-1

**Brick type** 

Category II, U, Clay Masonry Unit

Standard work size

215 x 102.5 x 65mm

**Dimensional tolerances** 

Tolerance category: T2 Range category: R1

**Compressive strength** 

 $\geq 25 \text{N/mm}^2$ 

Water absorption

≤ 13%

**Durability** 

F2

Active soluble salts content

S2

Configuration

Frogged 5-18% Voids

Dry weight per brick

2.20kg

**Pack Size** 

495

**Factory** 

Measham

EAN

5057595001948

SKU

SMEAARU1600VO

**Sales** +44 (0) 330 1231017 **Technical** +44 (0) 330 1231018 **Email** bricks@forterra.co.uk Disclaimer: The reproduction of colours and textures is only as accurate as the printing process will allow. Photographic samples should be used when shortlisting products but we advise that an actual sample should be seen before ordering.