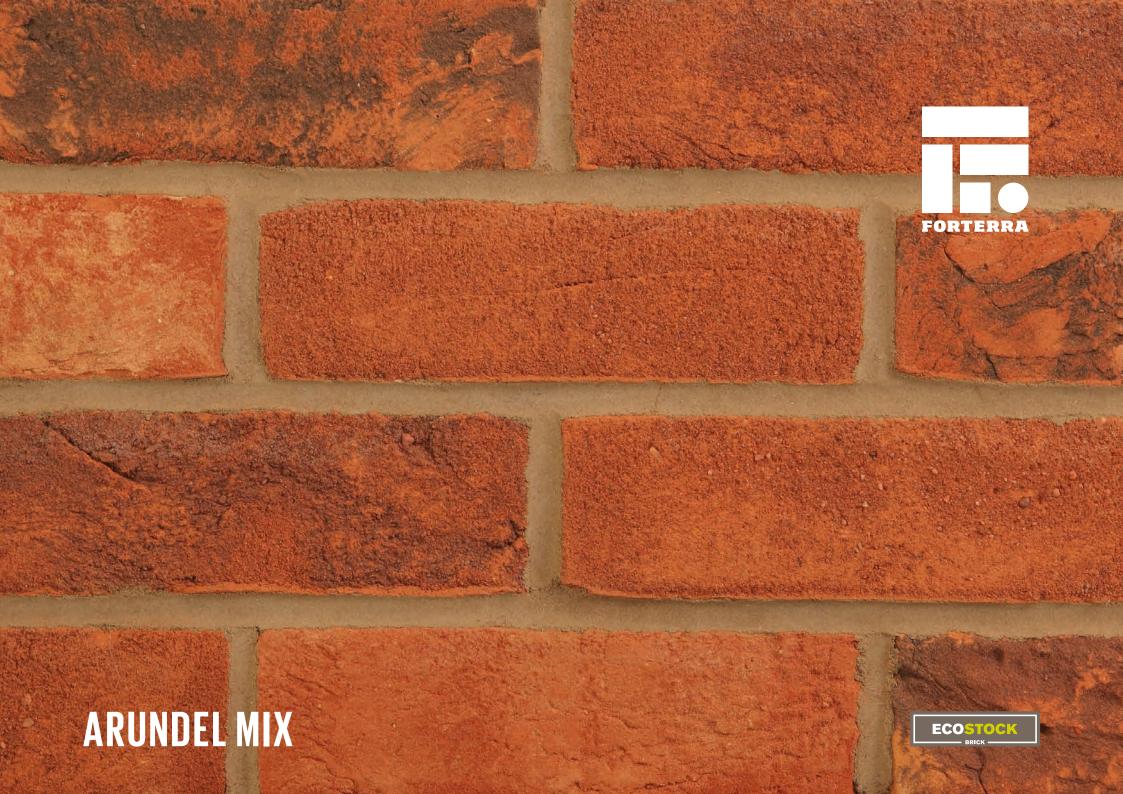

## **ARUNDEL MIX**

Manufactured to BS EN 771-1

**Brick type** 

Category II, U, Clay Masonry Unit

Standard work size

215 x 102.5 x 65mm

**Dimensional tolerances** 

Tolerance category: T2 Range category: R1

**Compressive strength** 

 $\geq 25 \text{N/mm}^2$ 

Water absorption

≤ 13%

**Durability** 

F2

Active soluble salts content

S2

Configuration

Frogged 5-18% Voids

Dry weight per brick

2.20kg

**Pack Size** 

495

**Factory** 

Measham

EAN

5057595001948

SKU

SMEAARU1600VO

**Sales** +44 (0) 330 1231017 **Technical** +44 (0) 330 1231018 **Email** bricks@forterra.co.uk Disclaimer: The reproduction of colours and textures is only as accurate as the printing process will allow. Photographic samples should be used when shortlisting products but we advise that an actual sample should be seen before ordering.