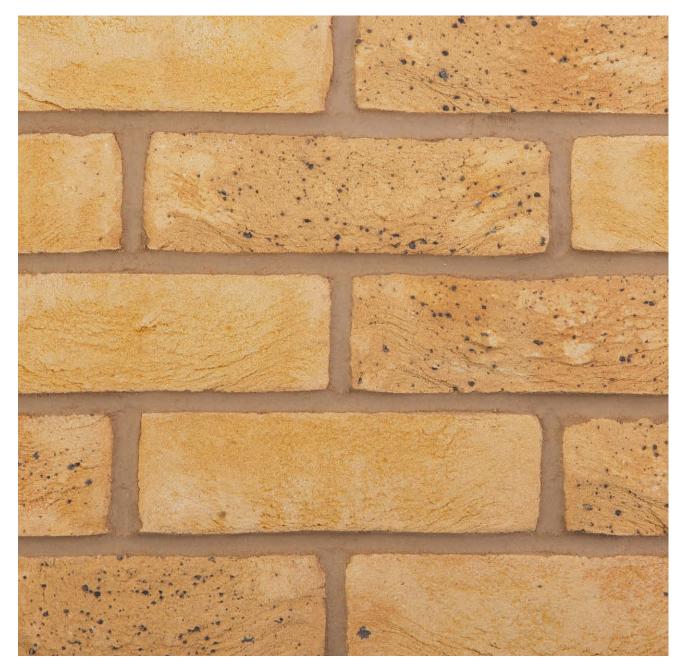

## **ARDLEIGH YELLOW STOCK**

## Manufactured to BS EN 771-1

**Brick type** Category II, U, Clay Masonry Unit

**Standard work size** 215 x 102.5 x 65mm

**Dimensional tolerances** Tolerance category: T2 Range category: R1

Compressive strength  $\geq$  30N/mm<sup>2</sup>

Water absorption  $\leq 13\%$ 

**Durability** F2

Active soluble salts content S2

**Configuration** Frogged 2-12% Voids

**Dry weight per brick** 2.36kg

**Pack Size** 495

**Factory** Measham

**EAN** 5057595036261