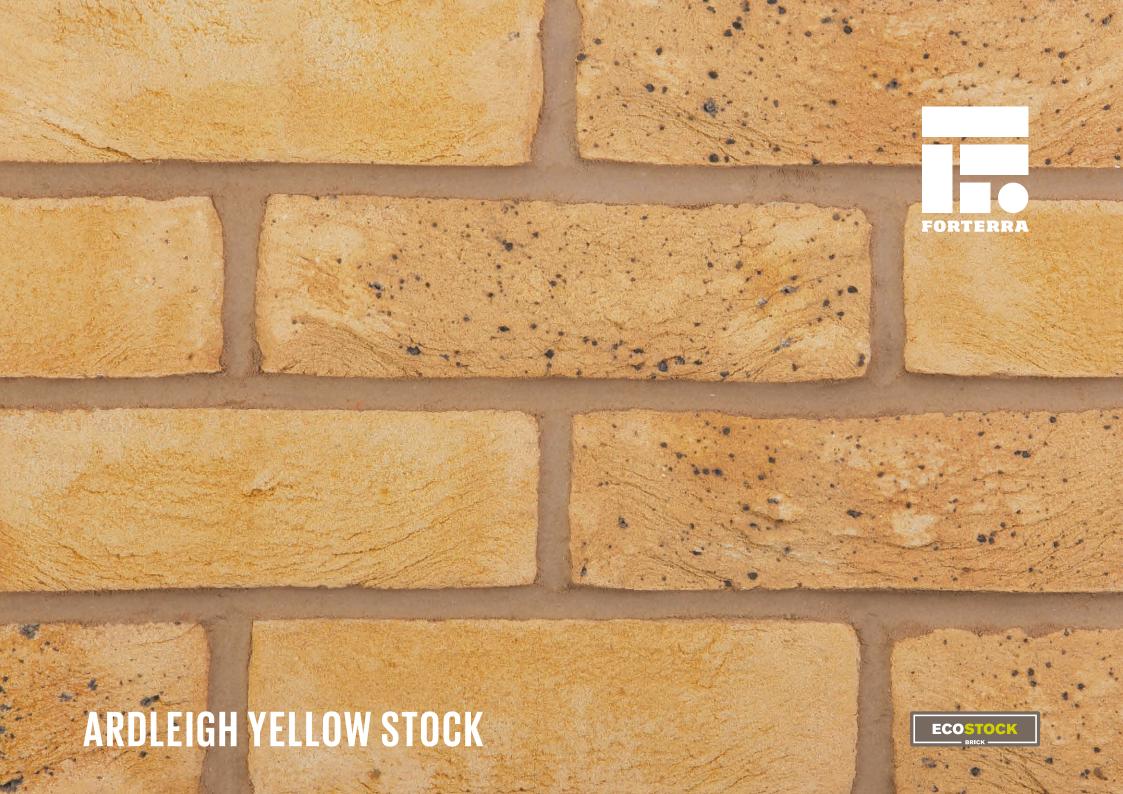

## **ARDLEIGH YELLOW STOCK**

## Manufactured to BS EN 771-1

**Brick type** Category II, U, Clay Masonry Unit

**Standard work size** 215 x 102.5 x 65mm

**Dimensional tolerances** Tolerance category: T2 Range category: R1

Compressive strength  $\geq$  30N/mm<sup>2</sup>

Water absorption  $\leq 13\%$ 

**Durability** F2

Active soluble salts content S2

**Configuration** Frogged 2-12% Voids

**Dry weight per brick** 2.36kg

**Pack Size** 495

**Factory** Measham

**EAN** 5057595036261