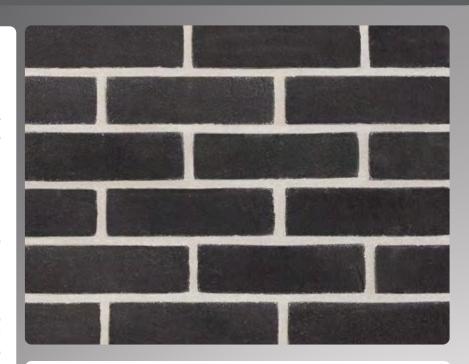

## ANTHRACITE BLACK STOCK

CBP-VDM-ANT

## TEXTURE, TYPE & COLOUR

Handmade facing bricks for interior and exterior use in decorative or construction walls.

Anthracite Black Stock from the Vande Moortel factory. A stylish soft mud facing brick with a smart modern appearance. Slight shading adds a sense of mystery to this trendy solid moulded and sanded brick.