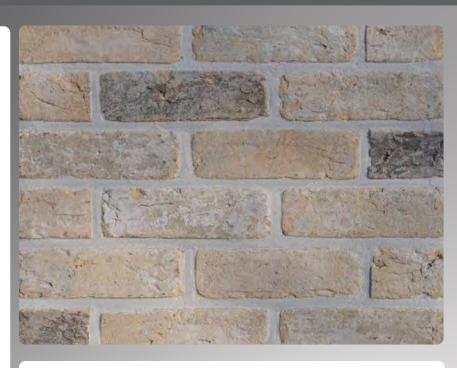

## TEXTURE, TYPE & COLOUR

Handmade facing bricks for interior and exterior use in decorative or construction walls.

Oakington Buff Mixture; This clay facing brick has the Rustic charm and informal style typical of bricks produced at the Olivier Bricks factory. A cool mix of yellow and buff colours with white touches to blend the colour variations — a sympathetically balanced yellow/buff brick with the occasional use of a darker brick, like punctuation, creates a visible pause.