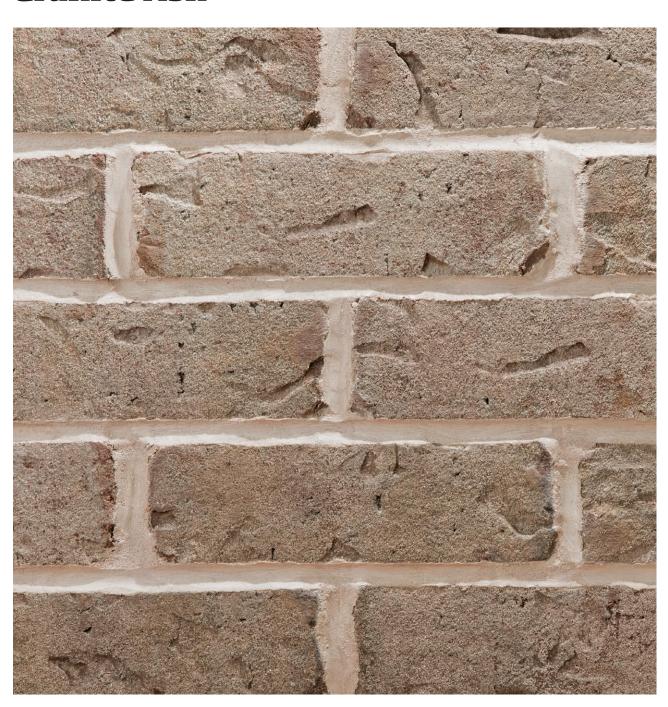

# **Granite Ash**

#### **Brick type**

Category II, U, Clay Masonry Unit

### Configuration

Vertically Perforated 18-28% Voids