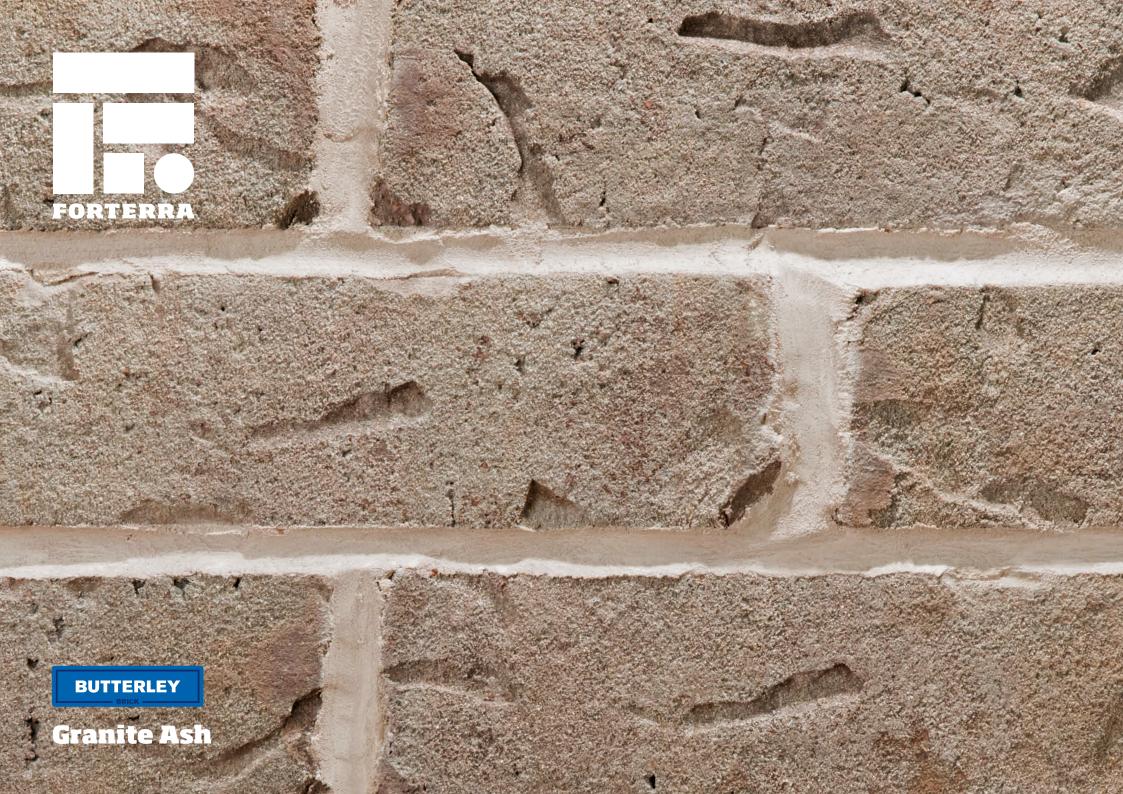

# **Granite Ash**

#### **Brick type**

Category II, U, Clay Masonry Unit

### Configuration

Vertically Perforated 18-28% Voids