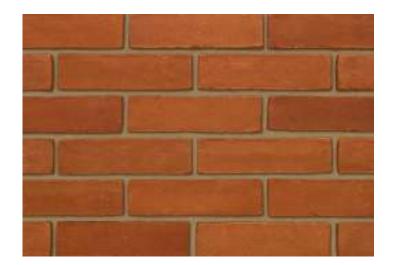

## Swanage Imperial Light Stock 68mm

## Product Information

Active Soluble Salts:

Ibstock Code:4317Type:StockFacing Description:Sandfaced

Dry Brick Weight (kg): 2.9kg
Pack Quantity: 420

Packaging (standard): Shrinkwrapped On Pallets(wood)

S2

13

## Technical Specification (to BS EN 771-1)

| resimilar specification (to be En 1111) |             |
|-----------------------------------------|-------------|
| Brick Dimensions (L x W x H mm):        | 228x109x68  |
| Size Tolerances Mean & Range:           | T1 R1       |
| Configuration:                          | Single Frog |
| Voids (%):                              | 7-12        |
| Compressive Strength (N/mm²):           | 15          |