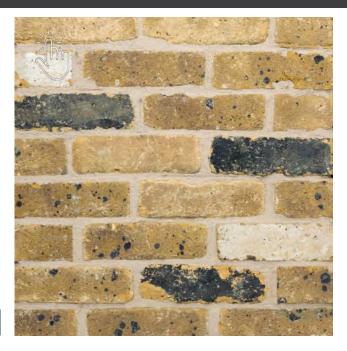

## **Smeed Dean Mile End Mixture**

#### **Product Technical Information Sheet**

| Wienerberger Code                | 24230410               |
|----------------------------------|------------------------|
| Production Plant                 | Smeed Dean             |
| Manufacture                      | Soft Mud Moulded Stock |
| Configuration                    | Frogged                |
| Colour                           | Yellow Multi           |
| Appearance                       | Tumbled                |
| Work Size (mm)                   | 215 x 102.5 x 65       |
| Pack Quantity                    | 400 No.                |
| Individual Dry Brick Weight (kg) | 2.0                    |