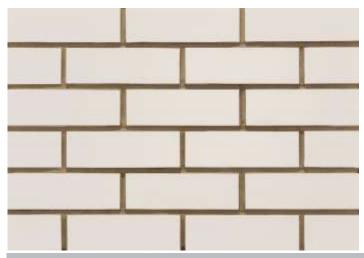

## White Glazed

## Product Information

Ibstock Code:WHITEType:WirecutFacing Description:GlazedDry Brick Weight (kg):2.7kgPack Quantity:364

Packaging (standard): Shrinkwrapped On Pallets(wood)

Factory: Clerkenwell