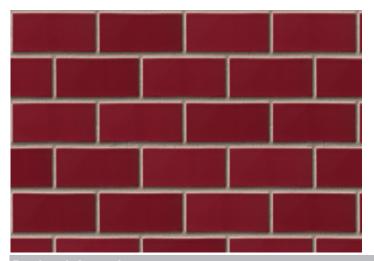

## **Plum Glazed**

| 10 |     | <b>.</b> • | In | 6 | 1215 |       |   |  |
|----|-----|------------|----|---|------|-------|---|--|
|    | 1.1 | -          |    |   | 40   | 2.1.1 | 9 |  |
|    |     |            |    |   |      |       |   |  |

| Ibstock Code:                                              | PLUM                           |  |  |  |  |  |
|------------------------------------------------------------|--------------------------------|--|--|--|--|--|
| Туре:                                                      | Wirecut                        |  |  |  |  |  |
| Facing Description:                                        | Glazed                         |  |  |  |  |  |
| Dry Brick Weight (kg):                                     | 2.7kg                          |  |  |  |  |  |
| Pack Quantity:                                             | 364                            |  |  |  |  |  |
| Packaging (standard):                                      | Shrinkwrapped On Pallets(wood) |  |  |  |  |  |
| Factory:                                                   | Clerkenwell                    |  |  |  |  |  |
| Technical Specification (to BS EN 771-1)                   |                                |  |  |  |  |  |
| Brick Dimensions (L x W x H mm):                           | 215x102x65                     |  |  |  |  |  |
| Size Tolerances Mean & Range:                              | T2 R2                          |  |  |  |  |  |
| Configuration:                                             | Vertically Perforated          |  |  |  |  |  |
| Voids (%):                                                 | 16-21                          |  |  |  |  |  |
| Compressive Strength (N/mm <sup>2</sup> ):                 | 125                            |  |  |  |  |  |
| Active Soluble Salts:                                      | S2                             |  |  |  |  |  |
| Water Absorption (% weight):                               | 4.5                            |  |  |  |  |  |
| Durability:                                                | F2                             |  |  |  |  |  |
| Gross Dry Density (Sound Insulation) (Kg/m <sup>3</sup> ): | 1820                           |  |  |  |  |  |
| Equivalent Thermal Conductivity "K" value 5% Exposed:      | Refer to Ibstock               |  |  |  |  |  |
| Initial Rate of Absorption (Suction Rate) (Kg/m²/min):     | Refer to Ibstock               |  |  |  |  |  |
| EAN:                                                       |                                |  |  |  |  |  |