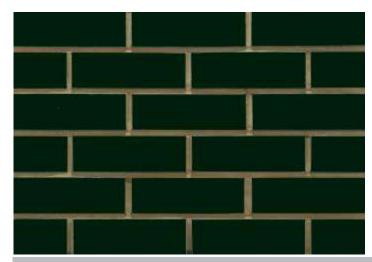

## **Olive Green Glazed**

## **Product Information**

Ibstock Code:GREENType:WirecutFacing Description:GlazedDry Brick Weight (kg):2.7kgPack Quantity:364

Packaging (standard): Shrinkwrapped On Pallets(wood)

Factory: Clerkenwell

## Technical Specification (to BS EN 771-1)

Brick Dimensions (L x W x H mm): 215x102x65

Size Tolerances Mean & Range: T2 R2

Configuration: Vertically Perforated

Voids (%): 16-21

Compressive Strength (N/mm²): 125