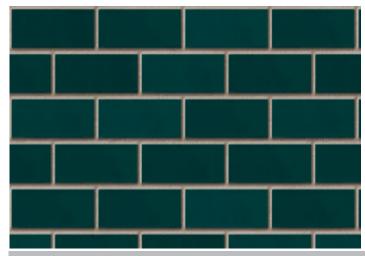

## **Jade Glazed**

## Product Information

Ibstock Code: JADE
Type: Wirecut

Facing Description: Glazed

Dry Brick Weight (kg): 2.7kg

Pack Quantity: 364

Packaging (standard): Shrinkwrapped On Pallets(wood)

Factory: Clerkenwell