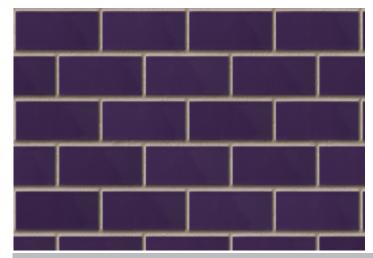

## **lodine Glazed**





## Product Information

Ibstock Code:IODINEType:WirecutFacing Description:Glazed

Dry Brick Weight (kg): 2.7kg

Pack Quantity: 364

Packaging (standard): Shrinkwrapped On Pallets(wood)

Factory: Clerkenwell

## Technical Specification (to BS EN 771-1)

Brick Dimensions (L x W x H mm): 215x102x65

Size Tolerances Mean & Range: T2 R2

Configuration: Vertically Perforated

Voids (%): 16-21

Compressive Strength (N/mm²): 125

Active Soluble Salts: S2

Water Absorption (% weight): 4.5

Durability: F2

Gross Dry Density (Sound Insulation) (Kg/m³): 1820

Equivalent Thermal Conductivity "K" value 5% Exposed: Refer to Ibstock

Initial Rate of Absorption (Suction Rate) (Kg/m²/min): Refer to Ibstock

EAN:

07/12/2020