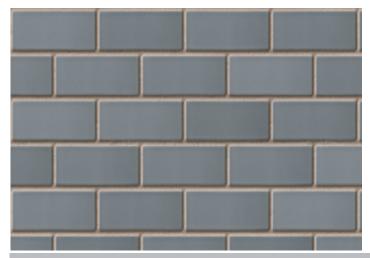

## **Dark Grey Glazed**

## Product Information

Ibstock Code: DARKGREY

Type: Wirecut

Facing Description: Glazed

Dry Brick Weight (kg): 2.7kg

Pack Quantity: 364

Packaging (standard): Shrinkwrapped On Pallets(wood)

Factory: Clerkenwell