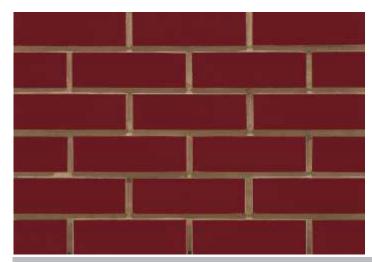

## **Burgundy Red Glazed**

## **Product Information**

Ibstock Code: RED

Type: Wirecut

Facing Description: Glazed

Dry Brick Weight (kg): 2.7kg

Pack Quantity: 364

Packaging (standard): Shrinkwrapped On Pallets(wood)

Factory: Clerkenwell