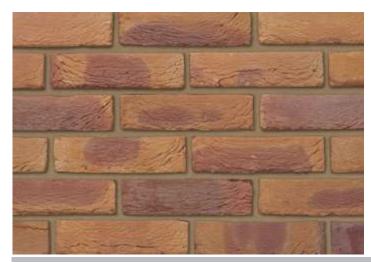

## **Bradgate Golden**

## **Purple**

## Product Information

lbstock Code: 0023

Type: Stock

Facing Description: Sandcreased

Dry Brick Weight (kg): 2kg

Pack Quantity: 430

Packaging (standard): Banded (plastic) & Shrinkwrap Caps

Factory: Leicester

## Technical Specification (to BS EN 771-1)

Brick Dimensions (L x W x H mm): 215x102x65

Size Tolerances Mean & Range: T2 R1

Configuration: Single Frog

Voids (%): 8-13

Compressive Strength (N/mm²): 20

Active Soluble Salts: S2