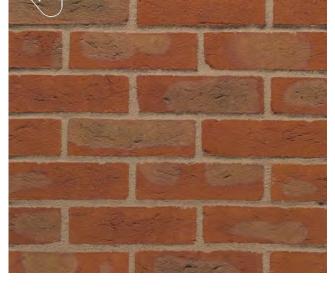

# **Olde Cranleigh Multi**

#### **Product Technical Information Sheet**

| Wienerberger Code                | 24250210               |
|----------------------------------|------------------------|
| Production Plant                 | Warnham                |
| Manufacture                      | Soft Mud Moulded Stock |
| Configuration                    | Frogged                |
| Colour                           | Red Multi              |
| Appearance                       | Creased                |
| Work Size (mm)                   | 215 x 102.5 x 65       |
| Pack Quantity                    | 500 No.                |
| Individual Dry Brick Weight (kg) | 2.4                    |