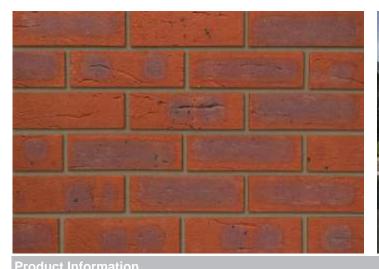

## **Surrey Red Multi**

| Product Information                                        |                       |
|------------------------------------------------------------|-----------------------|
| Ibstock Code:                                              | 4133                  |
| Туре:                                                      | Wirecut               |
| Facing Description:                                        | Rolled                |
| Dry Brick Weight (kg):                                     | 2.1kg                 |
| Pack Quantity:                                             | 500                   |
| Packaging (standard):                                      | Banded (plastic)      |
| Factory:                                                   | South Holmwood        |
| Technical Specification (to BS EN 771-1)                   |                       |
| Brick Dimensions (L x W x H mm):                           | 215x102x65            |
| Size Tolerances Mean & Range:                              | T2 R1                 |
| Configuration:                                             | Vertically Perforated |
| Voids (%):                                                 | 30-34                 |
| Compressive Strength (N/mm <sup>2</sup> ):                 | 40                    |
| Active Soluble Salts:                                      | S2                    |
| Water Absorption (% weight):                               | 12                    |
| Durability:                                                | F2                    |
| Gross Dry Density (Sound Insulation) (Kg/m <sup>3</sup> ): | 1450                  |
| Equivalent Thermal Conductivity "K" value 5% Exposed:      | Refer to Ibstock      |
| Initial Rate of Absorption (Suction Rate) (Kg/m²/min):     | Refer to Ibstock      |
| EAN:                                                       | 5036335025970         |
|                                                            |                       |