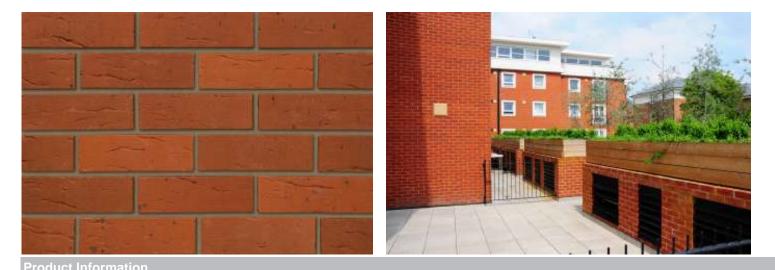

## **Surrey County Red**

| Product Information                                        |                       |
|------------------------------------------------------------|-----------------------|
| Ibstock Code:                                              | 4132                  |
| Туре:                                                      | Wirecut               |
| Facing Description:                                        | Rolled                |
| Dry Brick Weight (kg):                                     | 2.1kg                 |
| Pack Quantity:                                             | 500                   |
| Packaging (standard):                                      | Banded (plastic)      |
| Factory:                                                   | South Holmwood        |
| Technical Specification (to BS EN 771-1)                   |                       |
| Brick Dimensions (L x W x H mm):                           | 215x102x65            |
| Size Tolerances Mean & Range:                              | T2 R1                 |
| Configuration:                                             | Vertically Perforated |
| Voids (%):                                                 | 30-34                 |
| Compressive Strength (N/mm <sup>2</sup> ):                 | 40                    |
| Active Soluble Salts:                                      | S2                    |
| Water Absorption (% weight):                               | 12                    |
| Durability:                                                | F2                    |
| Gross Dry Density (Sound Insulation) (Kg/m <sup>3</sup> ): | 1450                  |
| Equivalent Thermal Conductivity "K" value 5% Exposed:      | Refer to Ibstock      |
| Initial Rate of Absorption (Suction Rate) (Kg/m²/min):     | Refer to Ibstock      |
| EAN:                                                       | 5036335025932         |
|                                                            |                       |