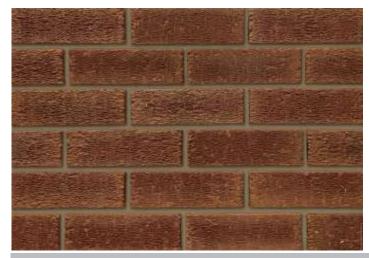

## **Staffordshire Multi**

## **Rustic**

## Product Information

lbstock Code: 0289

Type: Wirecut

Facing Description: Rusticated

Dry Brick Weight (kg): 2.2kg

Pack Quantity: 316

Packaging (standard): Banded (plastic)

Factory: Aldridge

## Technical Specification (to BS EN 771-1)

Brick Dimensions (L x W x H mm): 215x102x65

Size Tolerances Mean & Range: T2 R1

Configuration: Vertically Perforated

Voids (%):

Compressive Strength (N/mm²): 35

Active Soluble Salts: S2