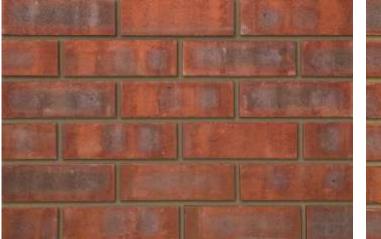

## **Reigate Purple**

| Product Information                                        |                                    |
|------------------------------------------------------------|------------------------------------|
| Ibstock Code:                                              | 4148                               |
| Туре:                                                      | Wirecut                            |
| Facing Description:                                        | Sandfaced                          |
| Dry Brick Weight (kg):                                     | 2.1kg                              |
| Pack Quantity:                                             | 500                                |
| Packaging (standard):                                      | Banded (plastic) And Shrinkwrapped |
| Factory:                                                   | South Holmwood                     |
| Technical Specification (to BS EN 771-1)                   |                                    |
| Brick Dimensions (L x W x H mm):                           | 215x102x65                         |
| Size Tolerances Mean & Range:                              | T2 R1                              |
| Configuration:                                             | Vertically Perforated              |
| Voids (%):                                                 | 30-34                              |
| Compressive Strength (N/mm <sup>2</sup> ):                 | 40                                 |
| Active Soluble Salts:                                      | S2                                 |
| Water Absorption (% weight):                               | 12                                 |
| Durability:                                                | F2                                 |
| Gross Dry Density (Sound Insulation) (Kg/m <sup>3</sup> ): | 1450                               |
| Equivalent Thermal Conductivity "K" value 5% Exposed:      | Refer to Ibstock                   |
| Initial Rate of Absorption (Suction Rate) (Kg/m²/min):     | Refer to Ibstock                   |
| EAN:                                                       | 5036335039311                      |
|                                                            |                                    |