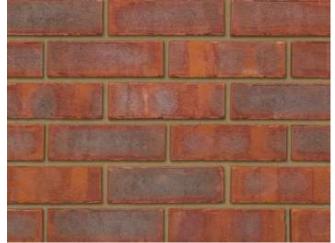

## **Reigate Purple**

| Product Information                                        |                                    |
|------------------------------------------------------------|------------------------------------|
| Ibstock Code:                                              | 4148                               |
| Туре:                                                      | Wirecut                            |
| Facing Description:                                        | Sandfaced                          |
| Dry Brick Weight (kg):                                     | 2.1kg                              |
| Pack Quantity:                                             | 500                                |
| Packaging (standard):                                      | Banded (plastic) And Shrinkwrapped |
| Factory:                                                   | South Holmwood                     |
| Technical Specification (to BS EN 771-1)                   |                                    |
| Brick Dimensions (L x W x H mm):                           | 215x102x65                         |
| Size Tolerances Mean & Range:                              | T2 R1                              |
| Configuration:                                             | Vertically Perforated              |
| Voids (%):                                                 | 30-34                              |
| Compressive Strength (N/mm <sup>2</sup> ):                 | 40                                 |
| Active Soluble Salts:                                      | S2                                 |
| Water Absorption (% weight):                               | 12                                 |
| Durability:                                                | F2                                 |
| Gross Dry Density (Sound Insulation) (Kg/m <sup>3</sup> ): | 1450                               |
| Equivalent Thermal Conductivity "K" value 5% Exposed:      | Refer to Ibstock                   |
| Initial Rate of Absorption (Suction Rate) (Kg/m²/min):     | Refer to Ibstock                   |
| EAN:                                                       | 5036335039311                      |
|                                                            |                                    |