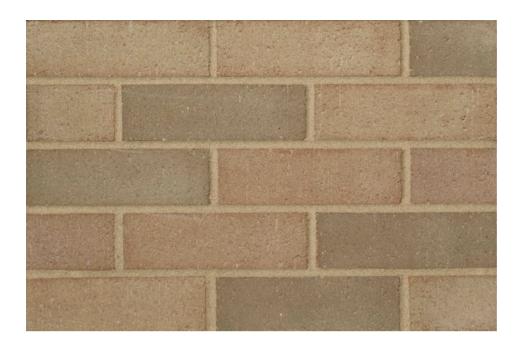

## **Park Royal**

## **TECHNICAL INFORMATION**

| Dimensional Tolerance:                 | T2                               |
|----------------------------------------|----------------------------------|
| Dimensional Range:                     | R2                               |
| Durability against freeze/thaw:        | F2                               |
| Active Soluble Salts Content Category: | S2                               |
| Gross Dry Density:                     | 1640 kg/m3                       |
| Compressive Strength:                  | Greater than 50 N/mm2            |
| Water Absorption<br>Shown:             | Less than 12%                    |
| Thermal Conductivity:                  | 0.72 W/m.K-50%<br>0.79 W/m.K-90% |
| Dimensions:                            | 215m