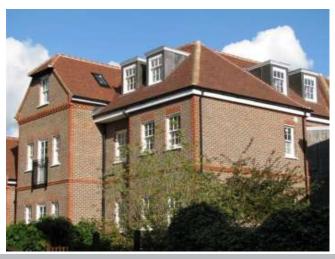

## Crowborough Multicoloured Stock







4002

## Product Information

Ibstock Code:

| Type:                  | Stock            |
|------------------------|------------------|
| Facing Description:    | Sandfaced        |
| Dry Brick Weight (kg): | 2.3kg            |
| Pack Quantity:         | 500              |
| Packaging (standard):  | Banded (plastic) |
| Factory:               | Ashdown          |

## Technical Specification (to BS EN 771-1)

| Brick Dimensions (L x W x H mm):                       | 215x102x65       |
|--------------------------------------------------------|------------------|
| Size Tolerances Mean & Range:                          | T1 R1            |
| Configuration:                                         | Single Frog      |
| Voids (%):                                             | 6-11