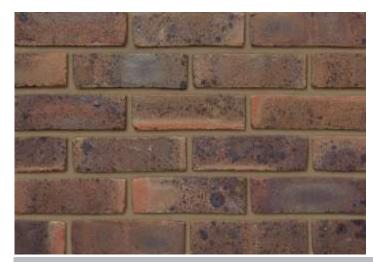

## Crowborough Multicoloured Stock







4002

## Product Information

Ibstock Code:

| Type:                  | Stock            |
|------------------------|------------------|
| Facing Description:    | Sandfaced        |
| Dry Brick Weight (kg): | 2.3kg            |
| Pack Quantity:         | 500              |
| Packaging (standard):  | Banded (plastic) |
| Factory:               | Ashdown          |

## Technical Specification (to BS EN 771-1)

| Brick Dimensions (L x W x H mm):                       | 215x102x65       |
|--------------------------------------------------------|------------------|
| Size Tolerances Mean & Range:                          | T1 R1            |
| Configuration:                                         | Single Frog      |
| Voids (%):                                             | 6-11