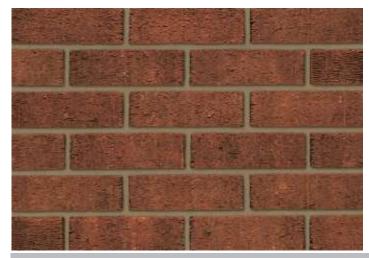

## **Anglian Red Rustic**

## Product Information

lbstock Code: 0352

Type: Wirecut

Facing Description: Rusticated

Dry Brick Weight (kg): 2.1kg

Pack Quantity: 316

Packaging (standard): Banded (plastic)

Factory: Aldridge

## Technical Specification (to BS EN 771-1)

Brick Dimensions (L x W x H mm): 215x102x65

Size Tolerances Mean & Range: T2 R1

Configuration: Vertically Perforated

Voids (%): 23-28

Compressive Strength (N/mm²): 25