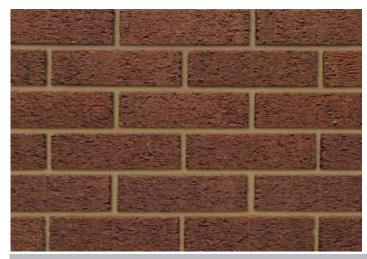

## **Aldridge Multi Rustic**

## Product Information

Ibstock Code: 0270

Type: Wirecut

Facing Description: Rusticated

Dry Brick Weight (kg): 2.2kg

Pack Quantity: 316

Packaging (standard): Banded (plastic)

Factory: Aldridge

## Technical Specification (to BS EN 771-1)

Brick Dimensions (L x W x H mm): 215x102x65

Size Tolerances Mean & Range: T2 R1

Configuration: Vertically Perforated

Voids (%):

Compressive Strength (N/mm²): 35

Active Soluble Salts: S2

Water Absorption (% weight): 12

Durability: F2

Gross Dry Density (Sound Insulation) (Kg/m³):

Equivalent Thermal Conductivity "K" value 5% Exposed: Refer to Ibstock

Initial Rate of Absorption (Suction Rate) (Kg/m²/min): Refer to Ibstock