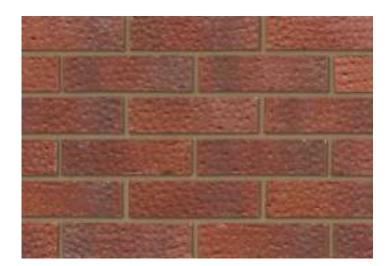

## Tradesman Tudor Regent

| ■ P.T. | 767   | ςп    | ıct        | LAY. | 7.0 [2]   | 0.0        | 7.71 |         | _ |
|--------|-------|-------|------------|------|-----------|------------|------|---------|---|
|        | r w r | 0 1 0 | 1, 97, 188 |      | T A Y III | II II I' o |      | l w J I |   |

lbstock Code: 0323

Type: Wirecut

Facing Description: Rolled

Dry Brick Weight (kg): 2.2kg

Pack Quantity: 400

Packaging (standard): Banded (plastic)

Factory: Atlas

## Technical Specification (to BS EN 771-1)

Brick Dimensions (L x W x H mm): 215x102x65

Size Tolerances Mean & Range: T2 R1

Configuration: Vertically Perforated

Voids (%): 24-29

Compressive Strength (N/mm²): 60