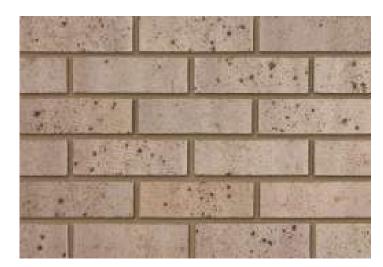

## **Tradesman Light**

## Product Information

lbstock Code: 0382

Type: Wirecut

Facing Description: Sandfaced

Dry Brick Weight (kg): 2.3kg

Pack Quantity: 400

Packaging (standard): Banded (plastic)

Factory: Atlas