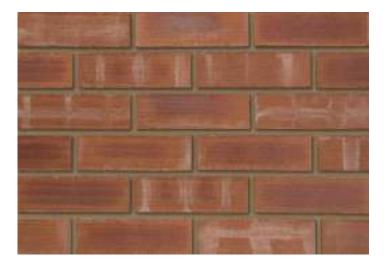

## Tradesman Light Rustic Blend

| Product Information                                    |                       |
|--------------------------------------------------------|-----------------------|
| Ibstock Code:                                          | 3542                  |
| Туре:                                                  | Wirecut               |
| Facing Description:                                    | Rolled                |
| Dry Brick Weight (kg):                                 | 2.2kg                 |
| Pack Quantity:                                         | 500                   |
| Packaging (standard):                                  | Banded (plastic)      |
| Factory:                                               | Ravenhead             |
| Technical Specification (to BS EN 771-1)               |                       |
| Brick Dimensions (L x W x H mm):                       | 215x102x65            |
| Size Tolerances Mean & Range:                          | T2 R1                 |
| Configuration:                                         | Vertically Perforated |
| Voids (%):                                             | 20-25                 |
| Compressive Strength (N/mm <sup>2</sup> ):             | 50                    |
| Active Soluble Salts:                                  | S2                    |
| Water Absorption (% weight):                           | 12                    |
| Durability:                                            | F2                    |
| Gross Dry Density (Sound Insulation) (Kg/m³):          | 1540                  |
| Equivalent Thermal Conductivity "K" value 5% Exposed:  | Refer to Ibstock      |
| Initial Rate of Absorption (Suction Rate) (Kg/m²/min): | Refer to Ibstock      |
| EAN:                                                   | 5036335197721         |