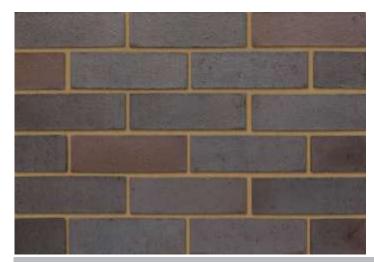

## Staffordshire Blue

## **Brindle Smooth**

380

## Product Information

Pack Quantity:

Ibstock Code:2220Type:WirecutFacing Description:SmoothDry Brick Weight (kg):2.4kg

Packaging (standard):

Banded (plastic)

Factory: Lodge Lane

## Technical Specification (to BS EN 771-1)

Brick Dimensions (L x W x H mm): 215x102x65

Size Tolerances Mean & Range: T2 R1

Configuration: Vertically Perforated

Voids (%): 23-28

Compressive Strength (N/mm²): 75

Active Soluble Salts: S2

Water Absorption (% weight): 7

Durability: F2~

Gross Dry Density (Sound Insulation) (Kg/m³): 1650

Equivalent Thermal Conductivity "K" value 5% Exposed: Refer to Ibstock

Initial Rate of Absorption (Suction Rate) (Kg/m²/min): Refer to Ibstock