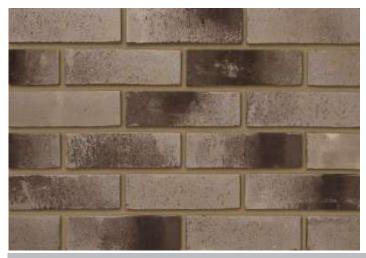

## Leicester Weathered Grey Stock







## Product Information

Ibstock Code: 4933

Type: Stock

Facing Description: Sandfaced

Dry Brick Weight (kg): 2.1kg

Pack Quantity: 500

Packaging (standard): Banded (plastic) & Shrinkwrapped

Factory: Ellistown

## Technical Specification (to BS EN 771-1)

Brick Dimensions (L x W x H mm): 215x102x65

Size Tolerances Mean & Range: T2 R1

Configuration: Single Frog

Voids (%): 8-13

Compressive Strength (N/mm²): 20

Active Soluble Salts: S2

Water Absorption (% weight):

Durability: F2

Gross Dry Density (Sound Insulation) (Kg/m³): 1380

Equivalent Thermal Conductivity "K" value 5% Exposed: Refer to Ibstock Initial Rate of Absorption (Suction Rate) (Kg/m²/min): Refer to Ibstock

EAN: 5036335197608

07/12/2020