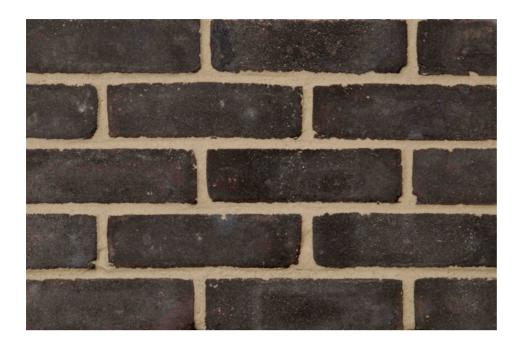

## **Anthracite**

## **TECHNICAL INFORMATION**

| Dimensional Tolerance:                 | T2                               |
|----------------------------------------|----------------------------------|
| Dimensional Range:                     | RI                               |
| Durability against freeze/thaw:        | F2                               |
| Active Soluble Salts Content Category: | S2                               |
| Gross Dry Density:                     | 1460 kg/m3                       |
| Compressive Strength:                  | Greater than 27 N/mm2            |
| Water Absorption<br>Shown:             | Less than 12%                    |
| Thermal Conductivity:                  | 0.45 W/m.K-50%<br>0.51 W/m.K-90% |
| Dimensions:                            | 215m